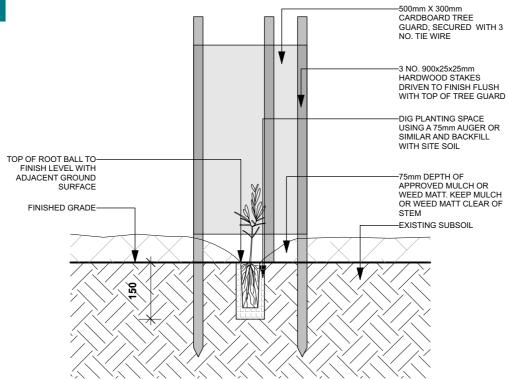

## **NOTES**

- WATER AT THE TIME OF PLANTING TO ACHIEVE MOIST 1. SOIL ACROSS THE PLANTING SPACE. SOIL SHALL NOT BE LEFT SATURATED / ANAEROBIC.
- ENSURE PLANTING LOCATIONS WILL NOT RESULT IN 2. THE MATURE TERMINAL WIDTH OF THE PLANT ENCROACHING A PATH, ROAD OR ACCESS POINT.
- OPTIONAL CARDBOARD TREE GUARD OR SIMILAR SHALL BE THE RECOMMENDED OPTION. AVOID PLASTIC OR BIO-GRADABLE PLASTIC TREE GUARDS. 3.

## **Tubestock Planting Detail**

MANAGER RECREATION

Yarra Ranges

Council

PARKS & FACILITIES

DATE:

REVISION: В

SD