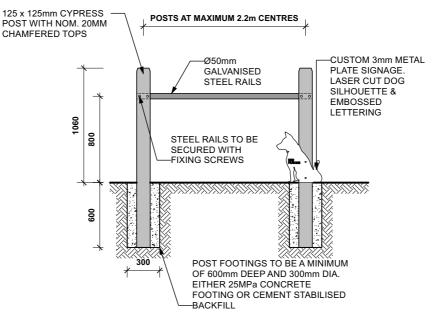

## NOTES

- 1. TIMBER MATERIAL SHALL BE AT LEAST A DURABILITY CLASS 1 FOR ABOVE GROUND AND CLASS 2 FOR IN-GROUND USE, AND BE OF THE HIGHEST QUALITY AND GENERALLY FREE FROM SPLITS AND DEFECTS. LIGHTLY SANDED BACK WITH EXPOSED EDGES ROUNDED OFF.
  - TIMBERS SHALL BE LEFT RAW. NO PAINT OR STAINS ARE TO BE APPLIED.
- ENSURE PLACEMENTS COMPLIES WITH LOCAL 3. LAWS

## **Dog Parking Station**

MANAGER RECREATION PARKS & FACILITIES 1. Mula

DRAWN BY: SD DATE: October 2023 SCALE: NTS

all the measurements unless speicified are in mm.

2.