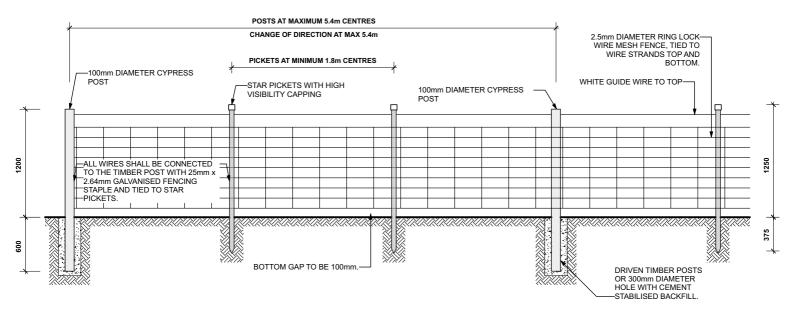

LANDSCAPE - OPEN SPACE STANDARD DETAIL

(images are illustrative only and do not override other information provided)

DRAWN BY: REVISION: SD B DATE: October 2023 SCALE: NTS

all the measurements unless speicified are in mm.

4.

NOTES

- 1. TIMBER SHALL BE OF GOOD QUALITY AND GENERALLY FREE FROM SPLITS AND DEFECTS.
- 2. CORNER POSTS TO BE TIMBER, WITH DIAGONAL WIRE BRACING IF REQUIRED FOR STABLISATION.
- 3. TEMPORARY GARDEN FENCING SHALL BE UTILISED IN AREAS AROUND PLANTING DURING ESTABLISHMENT PERIOD AND PLAYSPACES. AFTER THE ESTABLISHMENT PERIOD (24 MONTHS), THESE FENCES SHOULD BE REMOVED.
  - STANDARD 700mm OR 900mm HEIGHT RINGLOCK TO BE USED.