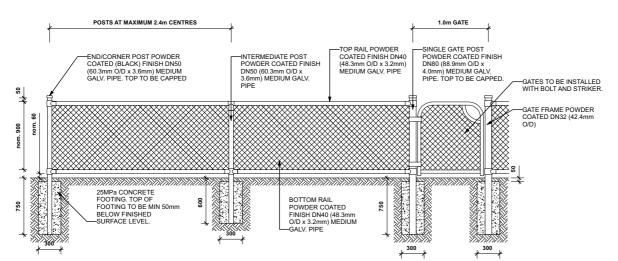

## ELEVATION: SPORTSFIELD (CHAIN LINK MESH) DUAL ACCESS GATE

1.

2.

(images are illustrative only and do not override other information provided)

FUSION BONDED COATED CHAIN-LINK FABRIC: HEAVY DUTY FABRIC SHALL BE 50mm PITCH x 3.15mm GALVANISED CORE WIRE (WO2Z) WITH FUSION BONDED COATING