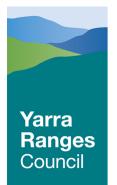

## ELEVATION: SPORTSFIELD (CHAIN LINK MESH) FENCING WITH PEDESTRIAN GATE

## ELEVATION: SPORTSFIELD (CHAIN LINK MESH) DUAL ACCESS GATE

1.

2.

(images are illustrative only and do not override other information provided)

FUSION BONDED COATED CHAIN-LINK FABRIC: HEAVY DUTY FABRIC SHALL BE 50mm PITCH x 3.15mm GALVANISED CORE WIRE (WO2Z) WITH FUSION BONDED COATING

CHAINLINK FABRIC SHALL BE STRAINED TAUT AND LACED WITH 2.00mm CORE FUSION BONDED COATED LACING WIRE THROUGH EACH DIAMOND AT SELVEDGE EDGE TO ALL PIPE RAILS AND ALL END & GATE POSTS TIED TO INTERMEDIATE POSTS AS PER AS1725-2010