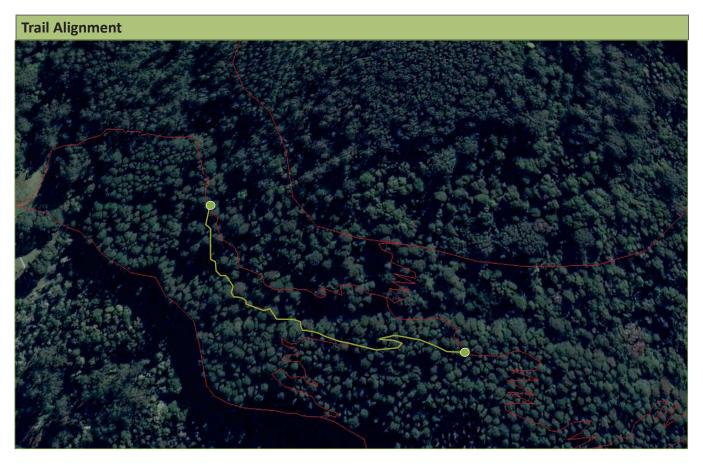

| Donna Bua | ng Trail Zone |        |              |                   |               |               |
|-----------|---------------|--------|--------------|-------------------|---------------|---------------|
| Trail ID  | Status        | Length | Difficulty   | Style             | Elevation Max | Elevation Min |
| 01        | Proposed      | 30 km  | Intermediate | Wilderness Alpine | 1250m         | 159m          |

## **Trail Objectives**

| Primary Objectives               | Narrative                                                                                                                                                                                                                                                                                                                                                                                                                                                                                                                                                                                                                                    |
|----------------------------------|----------------------------------------------------------------------------------------------------------------------------------------------------------------------------------------------------------------------------------------------------------------------------------------------------------------------------------------------------------------------------------------------------------------------------------------------------------------------------------------------------------------------------------------------------------------------------------------------------------------------------------------------|
| Nature<br>Wilderness<br>Solitude | The trail flows from the top of the iconic Mt Donna Buang (summit 1250m) descending 1000 vertical metres at an average of 4% over an epic 25 km to the valley floor. The trail weaves through the alpine mountain ash forests and treads lightly through patches of cool temperate rainforest providing for an amazing experience, expansive views of the Yarra Valley and Melbourne in the distance. Rolling down from granite tors of Ben Cairn, riders will be able to ride through the tall ferns across a suspension bridge and then on to the O'Shannassy Aqueduct and decending through the Golf course to the township of Warburton. |