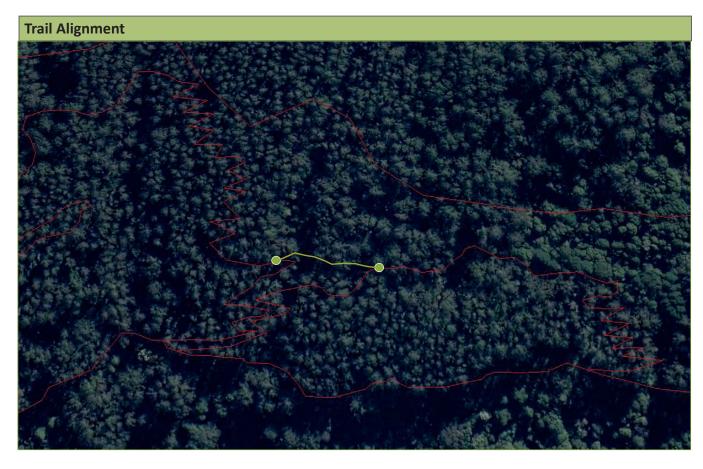

## **Trail Objectives**

| Primary Objectives              | Narrative                                                                                                                                                                                                                                                                                                                                                       |
|---------------------------------|-----------------------------------------------------------------------------------------------------------------------------------------------------------------------------------------------------------------------------------------------------------------------------------------------------------------------------------------------------------------|
| Fun<br>Connectivity<br>Exercise | This trail is a cross-country ride that follows the edge of the O'Shannassy Aqueduct. This trial will traverse a range of forests and cross numerous small creeks. It will link the bottom of DroppaK with the Dee Road carpark and serve as the spine for all of the Aqueduct trails. This trail is aimed at an intermediate and advanced mountain bike rider. |