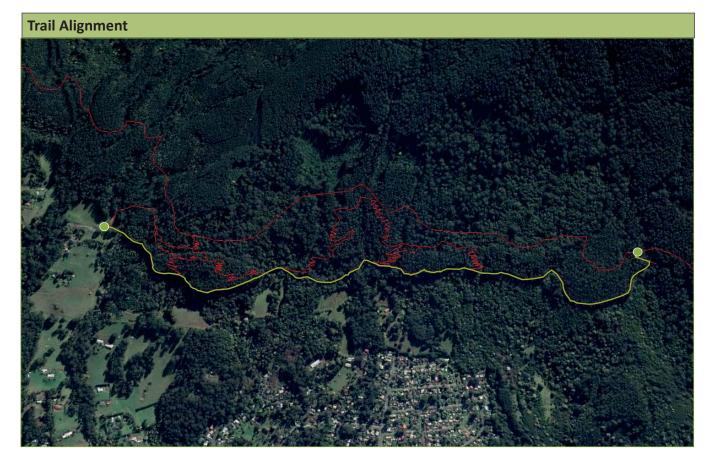

| <sup>02B</sup> Trail Object | Proposed | 1.1 m     | Intermediate | Cross country               | 379m   |      |
|-----------------------------|----------|-----------|--------------|-----------------------------|--------|------|
| <u> </u>                    | ivos     |           |              |                             | 3/9111 | 301m |
|                             | ives     |           |              |                             |        |      |
| Primary Objectiv            | es       | Narrative |              |                             |        |      |
| Elevation P                 | rofile   |           |              | t intermediate and advanced |        |      |
| :                           |          |           |              |                             |        |      |
|                             |          |           |              |                             |        |      |
|                             |          |           |              |                             |        |      |
|                             |          |           |              |                             |        |      |