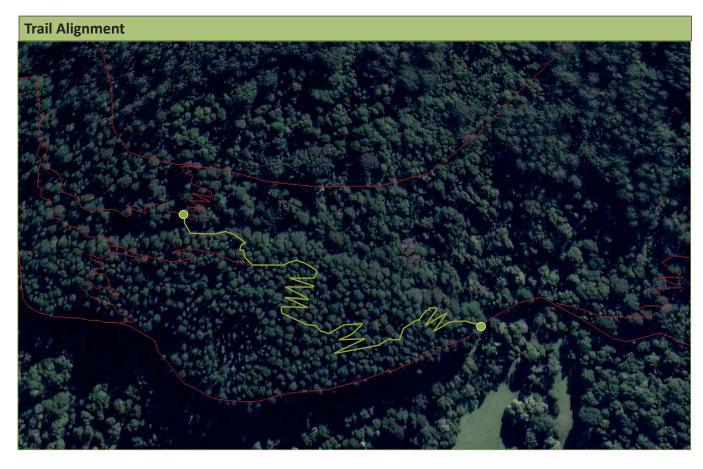

## **Trail Objectives**

| Primary Objectives               | Narrative                                                                                                                                                                                                                                                                                                                                                                                                                                                                                                                                                                                                                                    |
|----------------------------------|----------------------------------------------------------------------------------------------------------------------------------------------------------------------------------------------------------------------------------------------------------------------------------------------------------------------------------------------------------------------------------------------------------------------------------------------------------------------------------------------------------------------------------------------------------------------------------------------------------------------------------------------|
| Nature<br>Wilderness<br>Solitude | The trail flows from the top of the iconic Mt Donna Buang (summit 1250m) descending 1000 vertical metres at an average of 4% over an epic 25 km to the valley floor. The trail weaves through the alpine mountain ash forests and treads lightly through patches of cool temperate rainforest providing for an amazing experience, expansive views of the Yarra Valley and Melbourne in the distance. Rolling down from granite tors of Ben Cairn, riders will be able to ride through the tall ferns across a suspension bridge and then on to the O'Shannassy Aqueduct and decending through the Golf course to the township of Warburton. |