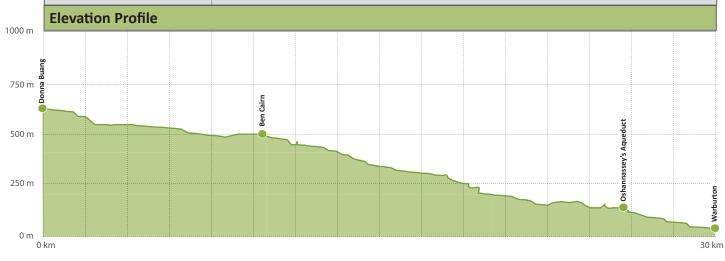

| Donna Bua | ng Trail Zone |        |              |                   |               |               |
|-----------|---------------|--------|--------------|-------------------|---------------|---------------|
| Trail ID  | Status        | Length | Difficulty   | Style             | Elevation Max | Elevation Min |
| 01        | Proposed      | 30 km  | Intermediate | Wilderness Alpine | 1250m         | 159m          |

## **Trail Objectives**

| Primary Objectives               | Narrative                                                                                                                                                                                                                                                                                                                                                                                                                                                                                                                                                                                                                                    |
|----------------------------------|----------------------------------------------------------------------------------------------------------------------------------------------------------------------------------------------------------------------------------------------------------------------------------------------------------------------------------------------------------------------------------------------------------------------------------------------------------------------------------------------------------------------------------------------------------------------------------------------------------------------------------------------|
| Nature<br>Wilderness<br>Solitude | The trail flows from the top of the iconic Mt Donna Buang (summit 1250m) descending 1000 vertical metres at an average of 4% over an epic 25 km to the valley floor. The trail weaves through the alpine mountain ash forests and treads lightly through patches of cool temperate rainforest providing for an amazing experience, expansive views of the Yarra Valley and Melbourne in the distance. Rolling down from granite tors of Ben Cairn, riders will be able to ride through the tall ferns across a suspension bridge and then on to the O'Shannassy Aqueduct and decending through the Golf course to the township of Warburton. |