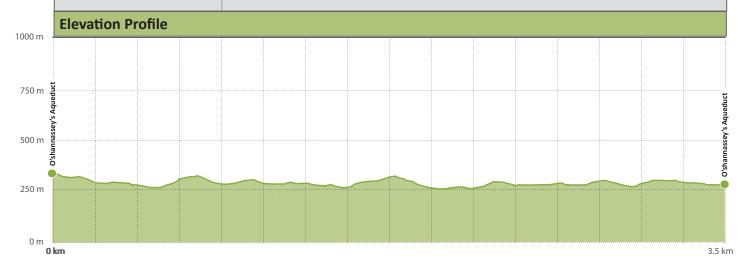

| Donna Bua | ng Trail Zone |        |              |               |               |               |
|-----------|---------------|--------|--------------|---------------|---------------|---------------|
| Trail ID  | Status        | Length | Difficulty   | Style         | Elevation Max | Elevation Min |
| 02A       | Proposed      | 3.5 km | Intermediate | Cross country | 325m          | 293m          |

## **Trail Objectives**

| Primary Objectives              | Narrative                                                                                                                                                                                                                                                                                                                                                       |
|---------------------------------|-----------------------------------------------------------------------------------------------------------------------------------------------------------------------------------------------------------------------------------------------------------------------------------------------------------------------------------------------------------------|
| Fun<br>Connectivity<br>Exercise | This trail is a cross-country ride that follows the edge of the O'Shannassy Aqueduct. This trial will traverse a range of forests and cross numerous small creeks. It will link the bottom of DroppaK with the Dee Road carpark and serve as the spine for all of the Aqueduct trails. This trail is aimed at an intermediate and advanced mountain bike rider. |