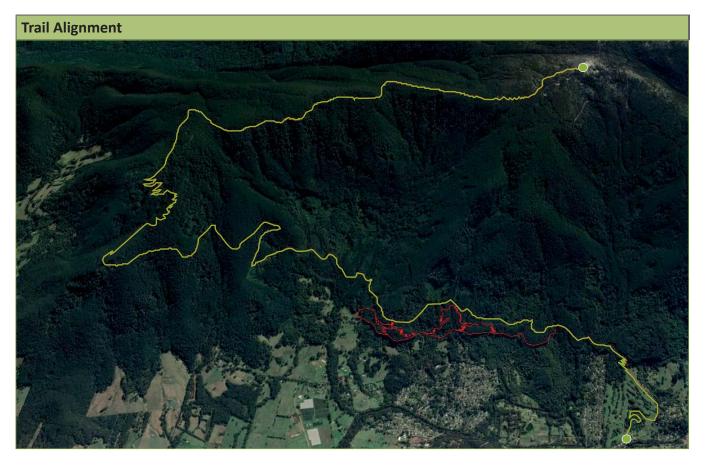

| Donna Bua | ng Trail Zone |        |              |                   |               |               |
|-----------|---------------|--------|--------------|-------------------|---------------|---------------|
| Trail ID  | Status        | Length | Difficulty   | Style             | Elevation Max | Elevation Min |
| 01        | Proposed      | 30 km  | Intermediate | Wilderness Alpine | 1250m         | 159m          |

## **Trail Objectives**

| Primary Objectives               | Narrative                                                                                                                                                                                                                                                                                                                                                                                                                                                                                                                                                                                                                                    |
|----------------------------------|----------------------------------------------------------------------------------------------------------------------------------------------------------------------------------------------------------------------------------------------------------------------------------------------------------------------------------------------------------------------------------------------------------------------------------------------------------------------------------------------------------------------------------------------------------------------------------------------------------------------------------------------|
| Nature<br>Wilderness<br>Solitude | The trail flows from the top of the iconic Mt Donna Buang (summit 1250m) descending 1000 vertical metres at an average of 4% over an epic 25 km to the valley floor. The trail weaves through the alpine mountain ash forests and treads lightly through patches of cool temperate rainforest providing for an amazing experience, expansive views of the Yarra Valley and Melbourne in the distance. Rolling down from granite tors of Ben Cairn, riders will be able to ride through the tall ferns across a suspension bridge and then on to the O'Shannassy Aqueduct and decending through the Golf course to the township of Warburton. |